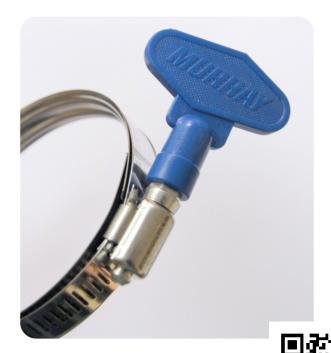

## Murray Clamp Key 90003100P10

- Murray Clamp Key makes installation quick with a simple twist of the hand.
- Easy to remove/replace and is reusable.
- Produces an installation torque of 30-35 in. lbs.
- Compatible with all Murray Clamps that use a 5/16 inch screw.