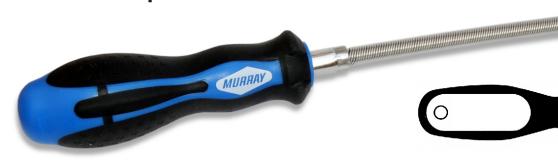

## **MURRAY CORPORATION** MURRAY Nut Runner & Clamp Key

## "Flexible Clamp Driver"/Nut Runner A6000000C

Provides easy access for installation or removal in tight spaces and odd angles. Perfect for working on crowded engine compartments and plumbing repair applications. The reversible socket works with both standard 5/16" size and mini 1/4" hose clamp screws.

- · 90 degree access
- · Non-slip handle
- · Hollow 6" flexible shaft
- · Nickel plated steel

## Fits both standard 5/16" & 1/4' mini screw