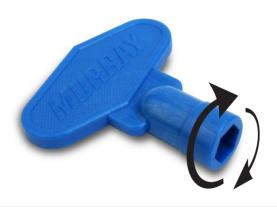

## Murray Clamp Key 90003100P10

- Murray Clamp Key makes installation quick with a simple twist of the hand.
- Easy to remove/replace and is reusable.
- Produces an installation torque of 30-35 in. lbs.
- Compatible with all Murray Clamps that use a 5/16 inch screw.